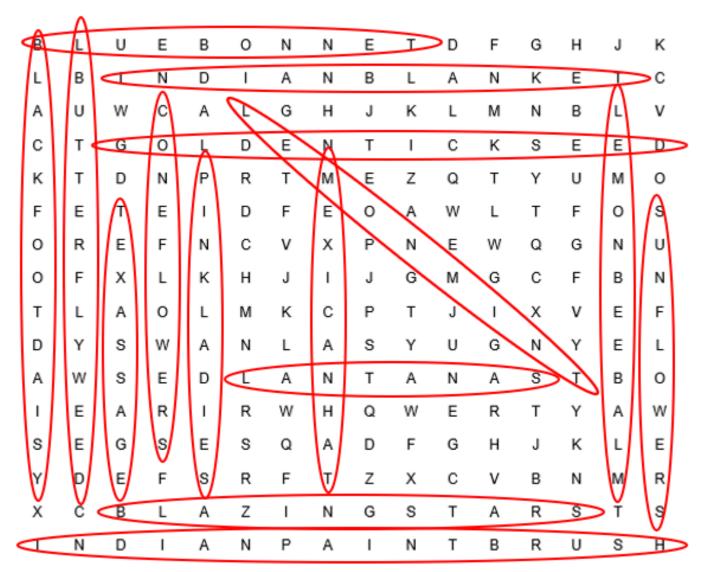

## Wildflower Word Search

| Name:                                      |     |                 |   |   |             | Date:           |   |   |               | Grade level: All Grade |   |                       |          |   |   |
|--------------------------------------------|-----|-----------------|---|---|-------------|-----------------|---|---|---------------|------------------------|---|-----------------------|----------|---|---|
| Instructions: Find the listed words below. |     |                 |   |   |             |                 |   |   |               |                        |   |                       |          |   |   |
| Indian Paint                               | Bla | Blackfoot Daisy |   |   |             | Golden Tickseed |   |   |               | Indian Blanket         |   |                       | Lantanas |   |   |
| Lemon Mint                                 |     | Texas Sage      |   |   | Mexican Hat |                 |   |   | Blazing Stars |                        |   | Coneflowers           |          |   |   |
| Sunflowers                                 |     | Lemon Beebalm   |   |   | Bluebonnet  |                 |   |   | Pink Ladies   |                        |   | <b>Butterfly Weed</b> |          |   |   |
| В                                          | L   | U               | Е | В | 0           | Ν               | Ν | Е | Т             | D                      | F | G                     | Н        | J | K |
| L                                          | В   | 1               | N | D | 1           | Α               | Ν | В | L             | Α                      | N | K                     | Е        | Т | С |
| Α                                          | U   | W               | С | Α | L           | G               | Н | J | K             | L                      | М | N                     | В        | L | V |
| С                                          | Т   | G               | 0 | L | D           | Е               | N | Т | -1            | С                      | K | S                     | Е        | Е | D |
| K                                          | Т   | D               | N | Р | R           | Т               | M | Е | Z             | Q                      | Т | Υ                     | U        | M | 0 |
| F                                          | Е   | Т               | Е | 1 | D           | F               | Е | 0 | Α             | W                      | L | Т                     | F        | 0 | S |
| 0                                          | R   | Ε               | F | N | С           | ٧               | Х | Р | N             | Ε                      | W | Q                     | G        | N | U |
| 0                                          | F   | Х               | L | K | Н           | J               | I | J | G             | М                      | G | С                     | F        | В | N |
| Т                                          | L   | Α               | 0 | L | M           | K               | С | Р | Т             | J                      | 1 | Х                     | ٧        | Е | F |
| D                                          | Υ   | S               | W | Α | Ν           | L               | Α | S | Υ             | U                      | G | N                     | Υ        | Е | L |
| Α                                          | W   | S               | Е | D | L           | Α               | N | Т | Α             | N                      | Α | S                     | Т        | В | 0 |
| 1                                          | E   | Α               | R | I | R           | W               | Н | Q | W             | Ε                      | R | Т                     | Υ        | Α | W |
| S                                          | Е   | G               | S | Е | S           | Q               | Α | D | F             | G                      | Н | J                     | K        | L | E |
| Υ                                          | D   | Е               | F | S | R           | F               | Т | Z | Х             | С                      | ٧ | В                     | Ν        | М | R |
| Х                                          | С   | В               | L | Α | Z           | 1               | Ν | G | S             | T                      | Α | R                     | S        | T | S |
| 1                                          | N   | D               | 1 | Α | Ν           | Р               | Α | 1 | N             | Т                      | В | R                     | U        | S | Н |